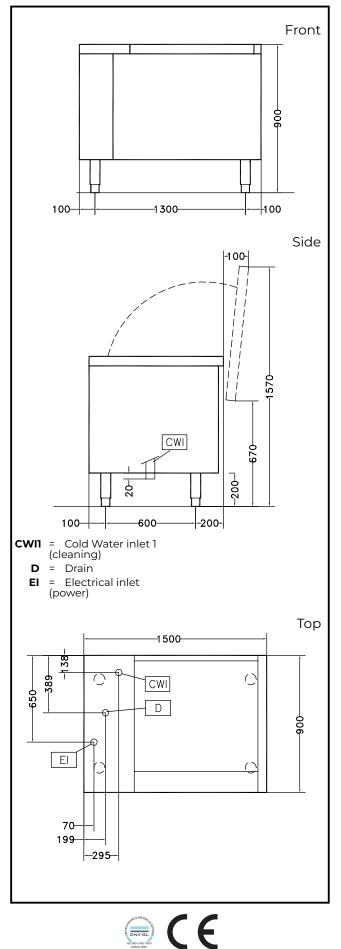

## Vegetable Washer Tilting Basket Vegetable Washer 10/40kg

| Electric                              |         |
|---------------------------------------|---------|
| Total Watts:                          | 1.2 kW  |
| Key Information:                      |         |
| External dimensions,<br>Width:        | 1500 mm |
| External dimensions,<br>Depth:        | 900 mm  |
| External dimensions,<br>Height:       | 850 mm  |
| Shipping weight:                      | 225 kg  |
| Usable well capacity:                 | 300 lt  |
| Load per cycle - light<br>vegetables: | 10 kg   |
| Load per cycle - heavy<br>vegetables: | 40 kg   |