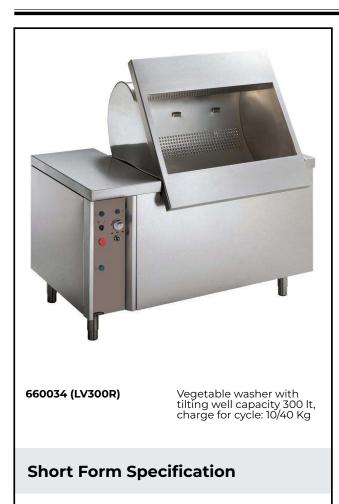

## Vegetable Washer Tilting Basket Vegetable Washer 10/40kg

Item No.

Made from 304 AISI stainless steel. Double inclined well bottom to allow automatic cleaning. Washing system by water vortex; multiple diffuser for uniform water vortex; automatic water filling. The lifting of the basket at the end of the washing cycle is achieved by a reliable and safe linear motor controlled by double push button with alarm. IP25 water protection.

Well capacity: 300 lt. Load per cycle: 10 kg (light vegetables); 40 kg (heavy vegetables). Cycle duration: 2-3 min.

| ITEM #  |  |
|---------|--|
| MODEL # |  |
| NAME #  |  |
| SIS #   |  |
| AIA #   |  |